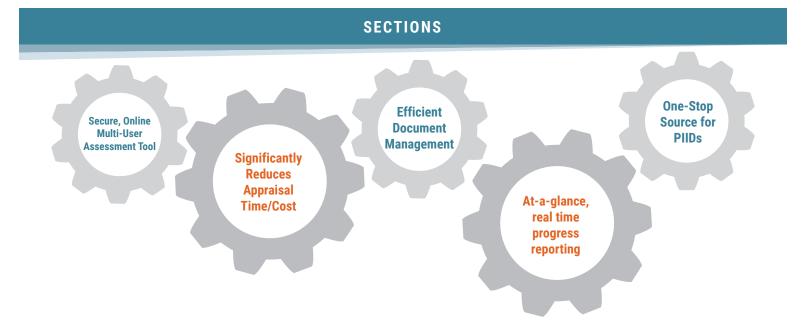

## INTRODUCTION

Our proprietary tool, Kreative Assessment Readiness Manager "kARM" is used as the Practice Implementation Indicator Description (PIID) for CMMI SCAMPI-A assessments. Our kARM tool allows us to manage the different maturity levels of different CMMI constellations such as CMMI DEV and CMMI SVC. Using kARM, we can easily organize and map work products to each CMMI practice (both specific and generic) with notes that indicate their relevance to ensure we are prepared and have met all of the requirements. Preparation is key. Through our tailored and scalable approach to customer support, we have become quite efficient with PIIDS development and preparation; our 100% success rate with CMMI readiness is the tell-all indicator! While some efforts may be more challenging than others, because of kARM, we have been extremely successful in the readiness of many organizations ranging in size and scope; from 3 to 3000 staff count.